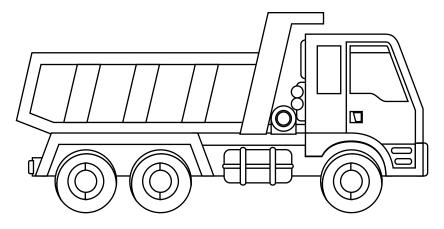

## **The Dump Truck**

My job is to carry rocks, dirt, and other heavy things from one place to another.