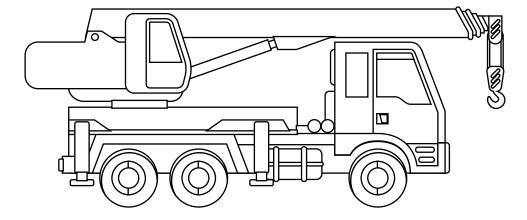

OU WILL BE USING WHILE WORKING ON EACH JOB SITE.

# READ THE DESCRIPTIONS ON THESE TWO PAGES AND COLOR IN EACH PIECE OF EQUIPMENT.



#### The Excavator

My job is to dig and carve in the dirt, and help load heavy things into the dump truck.

#### The Loader

It's my job to scoop dirt and rocks and load them into the dump truck.



#### The Concrete Mixer

It's my job to mix all of the ingredients in concrete. Concrete is made of cement, sand or gravel, and water.



## **The Dump Truck**

My job is to carry rocks, dirt, and other heavy things from one place to another.



#### The Roller

My job is to compact dirt, gravel, sand, and lots of other things so that they are nice and flat.



#### The Bulldozer

I get to push things around, carve into mountains, and help level uneven ground.



#### **The Crane**

I get to lift, lower, and move heavy things on job sites.