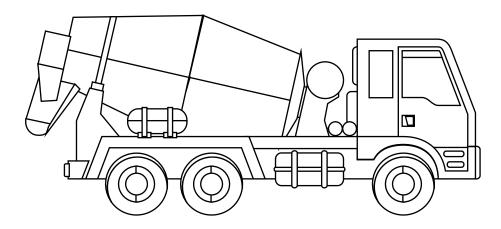

#### The Concrete Mixer

It's my job to mix all of the ingredients in concrete. Concrete is made of cement, sand or gravel, and water.