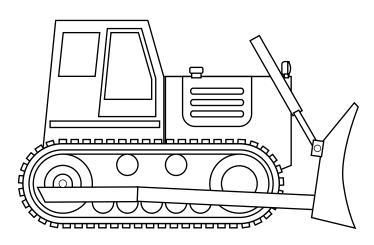

#### The Bulldozer

I get to push things around, carve into mountains, and help level uneven ground.