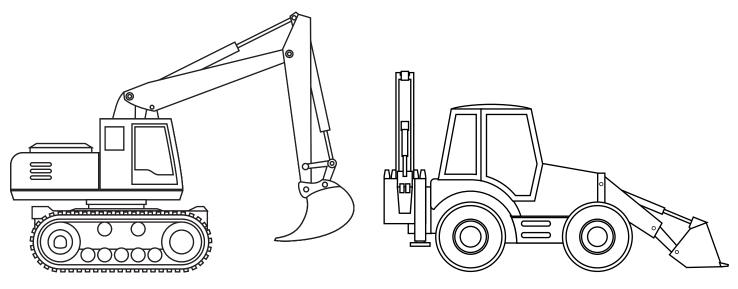

#### The Excavator

My job is to dig and carve in the dirt, and help load heavy things into the dump truck.

#### The Loader

It's my job to scoop dirt and rocks and load them into the dump truck.